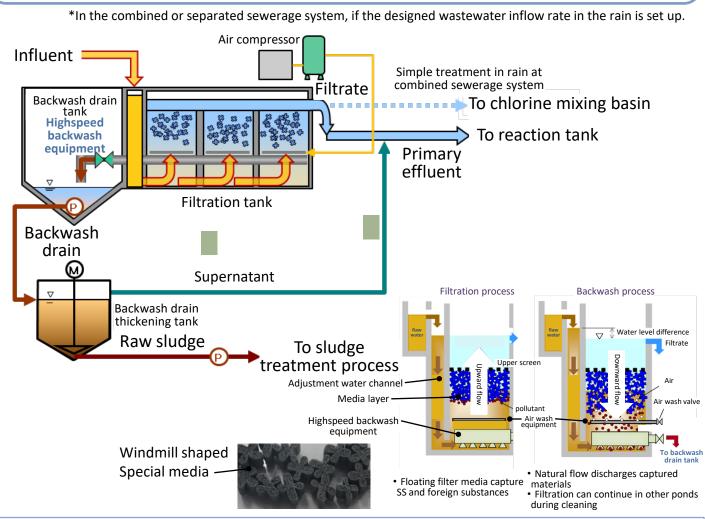

## High-speed Filtration System: Alternative to Primary Sedimentation Tank System

Developers: METAWATER Co., Ltd.

A high-speed filtration system using special filter carriers is an alternative to a first sedimentation tank. It can increase treatment capacity, improve removability of SS and floating BOD, save space, reduce cost reduction, and adapt to inflow increase at rain\*.