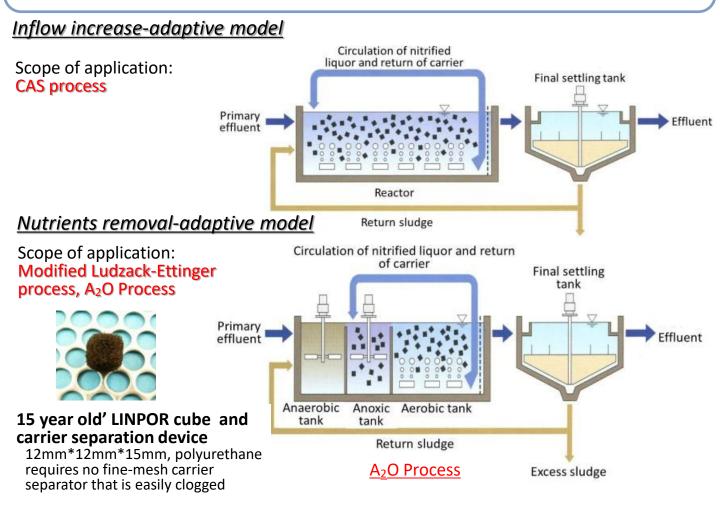

## Carrier Added Activated Sludge Process (LINPOR Process)

Developers: NISHIHARA Environment Co., Ltd.

Supplied immobilized carrier (LINPOR cube) enables highly concentration of activated sludge and reduction of SS loadings to a final settling tank. Applicable to the inflow increase of the conventional activated sludge (CAS) process, and nutrients removal without expansion

## Benefits

- Inflow increase-adaptive model handles 150% increase in treated water at CAS process without additional reactor and final settling tank
- Nutrients removal-adaptive model works with no additional facilities. For new construction, its compact reaction tank enables space-saving