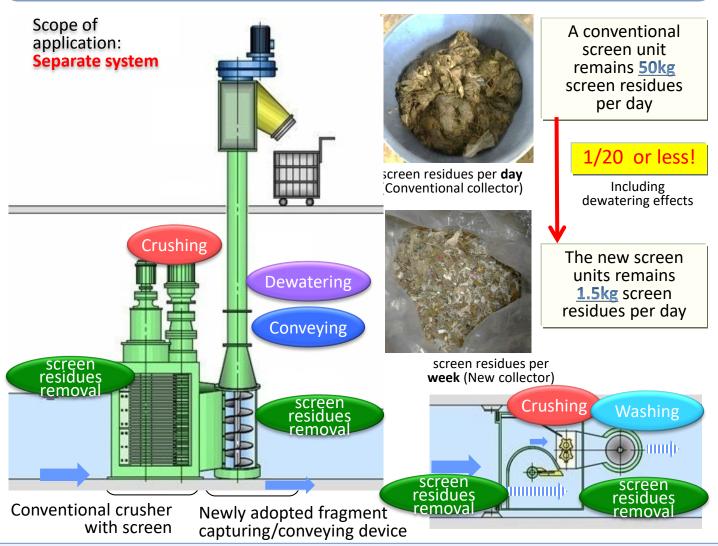

## Developers: Sumitomo Heavy Industries Environment Co., Ltd.

Integrate **removing, washing and dewatering functions of screen residues** to a compact unit, **Crushing function** massively **reduces** the generation of **screen residues** 

## Needs

 Space saving of facilities and efficient removal of screen residues at the same time

## **Benefits**

- Major reduction of screen residues requires no subsequent facilities like a hopper and reduces costs for construction and screen residues disposal
- Compact facilities improve maintainability