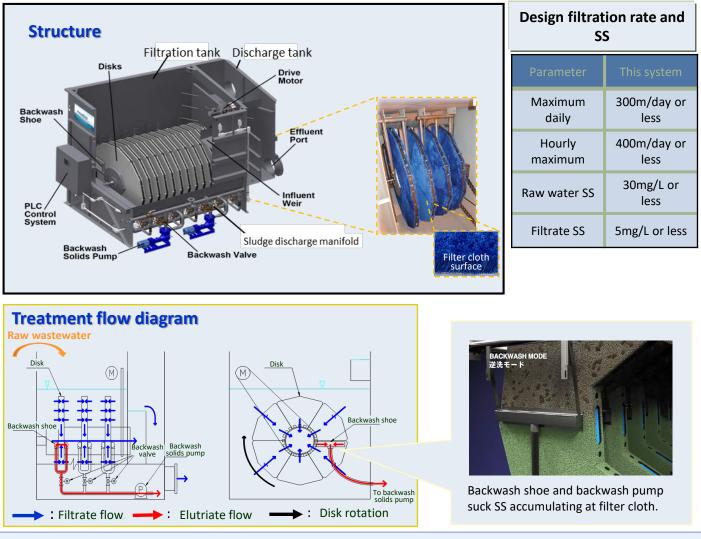

## Developer: METAWATER Co., Ltd., Maezawa Industries, Inc.

Disk shaped filament filter cloth filtration system removes suspended solids (SS) from secondary effluent.

## Needs

- Space-saving in the time of reconstruction of the existing rapid filtration facilities
- Cost-saving utilizing existing facilities

## **Benefits**

- A larger filtration area per footprint than the conventional system achieves space saving.
- Gravity filtration functioned with the efficient intermittent washing function enables energy saving