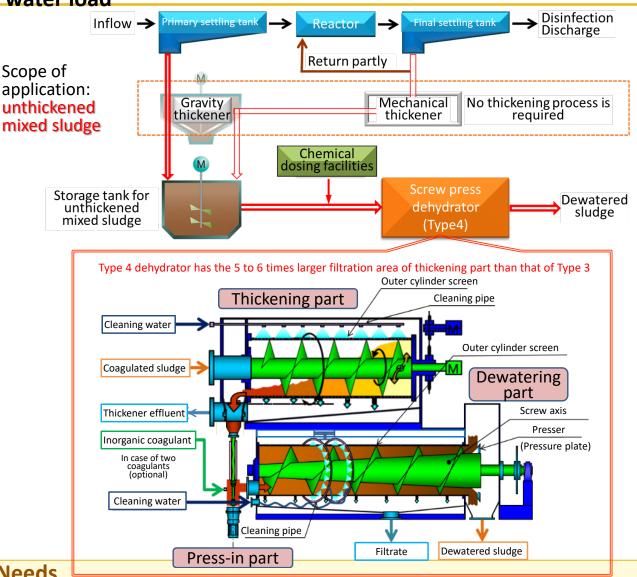

## **Type 4 SP Dewatering Device with Enhanced Internal** Thickener

Developers: ISHIGAKI COMPANY, LTD. Enhanced thickening section of the conventional press-in SP dewatering device requires no separate thickening device and achieves direct dewatering system which reduces LCC and return water load

## Needs

- Avoid retrofitting thickening device
- Reduce return water load (phosphorus and SS) from sludge treatment **Benefits**
- Simple system with no thickening facilities reduces LCC
- Improved SS recovery rate
- Short retention time inhibits a putrefaction and release of phosphorus, and reduces return water load.