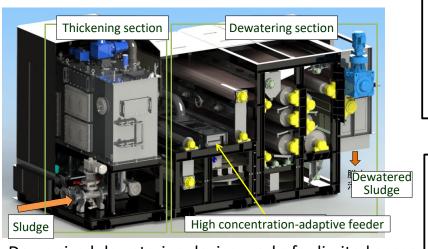

## **Down-sized Belt Press Dewatering Device**

Developers: Tsukishima Kikai Co., Ltd.

The belt press dewatering device, which is improved filtration speed by combining a thickening section with a high concentration adaptive feeder, achieves **downsizing** and **a small footprint** 

Down sized dewatering device works for limited space

Work with: mixed sludge and digested sludge generated from CAS process with two-coagulants injection

\*Dewatering performance varies depending on sludge properties. Ask JS for details