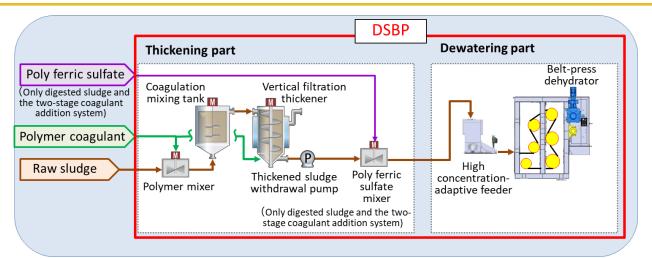

## **Down-sized Belt Press Dewatering Device**

Developers: Tsukishima Kikai Co., Ltd.

The belt press dewatering device, which is improved filtration speed by combining a thickening section with a high concentration adaptive feeder, achieves **downsizing** and **a small footprint** 

Down sized dewatering device works for limited space

Work with: mixed sludge and digested sludge generated from CAS process with two-coagulants injection

\*Dewatering performance varies depending on sludge properties. Ask JS for details