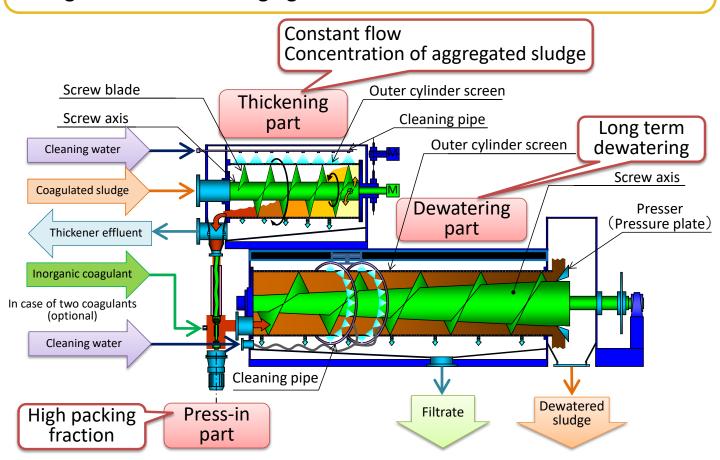

## Type 3 Screw Press (SP) Dewatering Device

Developers: ISHIGAKI COMPANY, LTD.

The conventional screw press (SP) dewatering device has built-in thicken and dewatering device inside its body. Type 3 SP dewatering device has independent thickening and dewatering parts. This configuration improves dewatering performance of hard-to-dewater sludge and reduces sludge generation

## Needs

- Further dewatering performance than the conventional SP2 dewatering device
- Adopt a dewatering device with many achievements and know-how

## **Benefits**

- Enable water content reduction of hard-to-dewater sludge. Reduce sludge generation and disposal costs
- The independent thickening section improves treatment stability against the fluctuation of sludge property