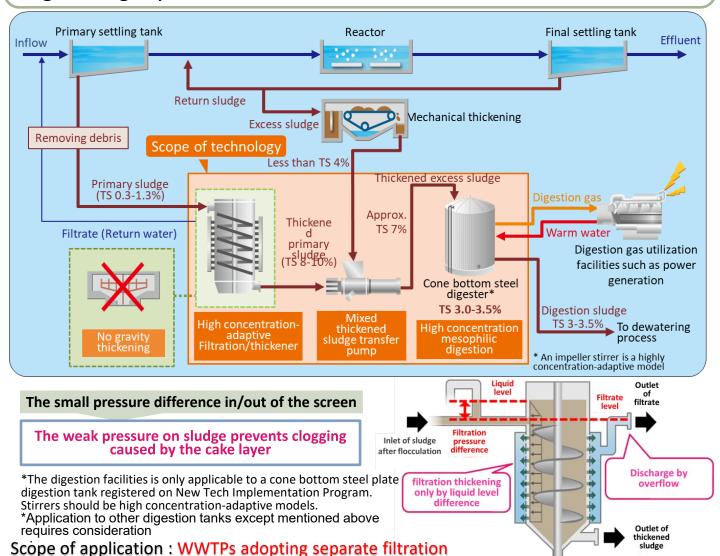

## Enhanced Thickening with Filtration and Mesophilic Digestion System

Developers: Tsukishima Kikai Co., Ltd.

High filterability with "micro pressure filtration" increases sludge concentration, reduces digestion tank volume, secures utilizable digestion gas yields and reduces costs for construction and O&M.

## **Needs**

Reduce the required capacity of a new digestion tank and space-saving

## **Benefits**

- The concentration of primary sludge is controllable at any level
- Digestion tank's capacity, the heating calorific value, and facilities' electric consumption are reducible by reducing supplied sludge to the tank
- Improve solid's recovery rate in the primary sludge's thickening process